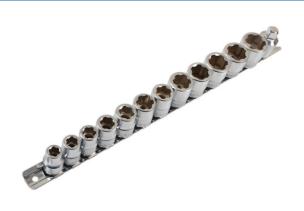

## Socket Set Damaged/Undamaged Nuts 3/8"D 13pc

Special profile socket set which removes standard, damaged or rounded nuts. The unique cog-style socket profile is designed to grip even badly damaged fixings, the open corners allow the socket to fit over the damaged head while the curved internal faces provide excellent grip. This thirteen piece set includes socket sizes from 8mm to 19mm and a 1/2"D to 3/8"D adaptor, all manufactured from polished chrome vanadium and presented on a socket rail for easy storage.

## **Additional Information**

- Socket sizes: 8, 9, 10, 11, 12, 13, 14, 15, 16, 17, 18 and 19mm.
- · Socket profile designed to fit damaged and undamaged fixings.
- Includes: 1/2"D to 3/8"D adaptor.
- · Supplied on a socket rail.
- Manufactured from polished chrome vanadium.